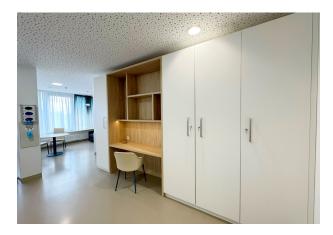

#### **1ST CLASS SUPERIOR ROOMS E-BAU**

The «first class superior» rooms (1CLS) are located on each floor of the «E-Bau» building, corresponding to the new wing of the Zithaklinik.

There are 8 of these «first class superior» (1CLS) rooms, each in an elegant, modern design and with space especially intended for the patient's companion in an architectural concept that facilitates a stay with maximum comfort.

The rooms have been carefully designed by an interior architecture consultancy to create a soothing and comfortable space, promoting better recovery.

#### **ROOM FITTINGS AND EQUIPMENT**

All rooms (min. 30m²) feature stylish, contemporary furnishings.

#### They have:

- a private, designer bathroom with all mod cons,
- a kitchenette corner with mini-refrigerator, microwave and coffee machine,
- a convertible bed for the patient's companion,
- a multimedia system,
- a safe
- air conditioning.