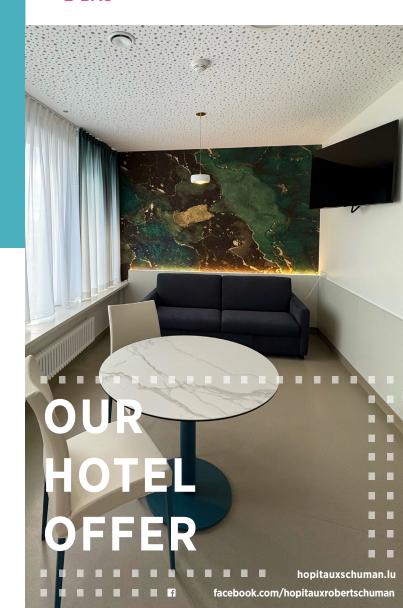

#### **1ST CLASS SUPERIOR ROOMS E-BAU**

The «first class superior» rooms (1CLS) are located on each floor of the «E-Bau» building, corresponding to the new wing of the Zithaklinik.

There are 8 of these «first class superior» (1CLS) rooms, each in an elegant, modern design and with space especially intended for the patient's companion in an architectural concept that facilitates a stay with maximum comfort.

The rooms have been carefully designed by an interior architecture consultancy to create a soothing and comfortable space, promoting better recovery.

#### **ROOM FITTINGS AND EQUIPMENT**

All rooms (min. 30m²) feature stylish, contemporary furnishings.

#### They have:

- a private, designer bathroom with all mod cons,
- a kitchenette corner with mini-refrigerator, microwave and coffee machine,
- a convertible bed for the patient's companion,
- a multimedia system,
- a safe
- air conditioning.