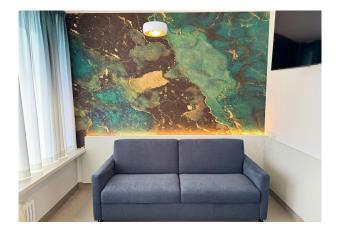

#### **1ST CLASS SUPERIOR ROOMS E-BAU**

The «first class superior» rooms (1CLS) are located on each floor of the «E-Bau» building, corresponding to the new wing of the Zithaklinik.

There are 8 of these «first class superior» (1CLS) rooms, each in an elegant, modern design and with space especially intended for the patient's companion in an architectural concept that facilitates a stay with maximum comfort.

The rooms have been carefully designed by an interior architecture consultancy to create a soothing and comfortable space, promoting better recovery.

#### **ROOM FITTINGS AND EQUIPMENT**

All rooms (min. 30m²) feature stylish, contemporary furnishings.

#### They have:

- a private, designer bathroom with all mod cons,
- a kitchenette corner with mini-refrigerator, microwave and coffee machine,
- a convertible bed for the patient's companion,
- a multimedia system,
- a safe
- air conditioning.